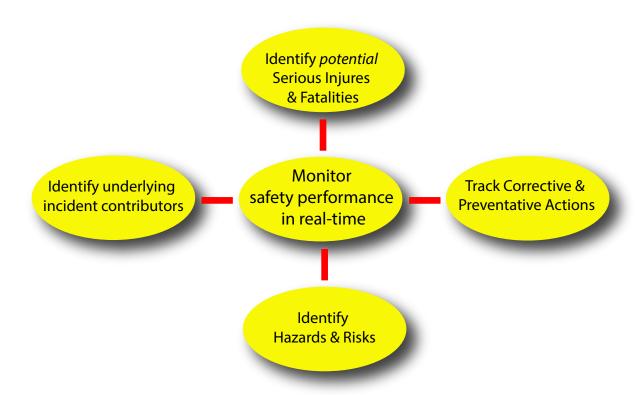

#### Trending (Company-Wide)

- Participation Rates
- Percent Safe Score
- Consequence Management
- Potential Serious Injuries & Fatalities
- Potential Incident Contributors
- Percent Corrective Action Rate
- And Much More...

#### Trending (Site Level)

- Number of Safe Behaviors
- Number of Unsafe Behaviors
- Percent Safe Scores
- Potential Serious Injuries & Fatalities
- Potential Incident Contributors
- Corrective Action Rates
- Leader Participation
- And Much More...